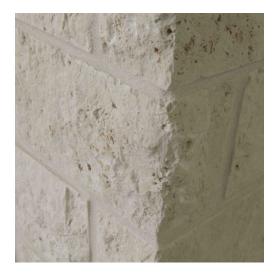

## **TRAVERTINE SAHARA CREAM**

Split Face Random Ashlar Blocks

**all sizes available:** Random Lengths 75/160mm (H) Veneers, Random Lengths 75mm (H) Veneers, Random Lengths 160mm (H) Veneers, 12 Piece Pattern (3 heights x 4 lengths) Blocks

This exquisite, split face travertine reveals a pleasing offwhite colour with subtle shade variations. The surface finish captures and enhances the unique fossilisation in the stone revealing millions of years of history.