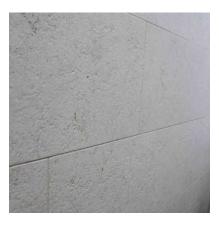

## TRAVERTINE MARBLE OTTOMAN IVORY

Enhanced 800 x 400 x 30mm Pavers

all sizes available: 700 x 350 x 30 Pavers, 800 x 400 x 30 Pavers, 700 x 350 x 30 Bullnose Coping

This off-white travertine marble features a highly detailed veining that includes fossils and varied light/sandy pigmentation. The enhanced finish offers a slight sheen that brings out the detail in the colour and balances this with sporadic indentations that follow the stone's natural veining patterns.