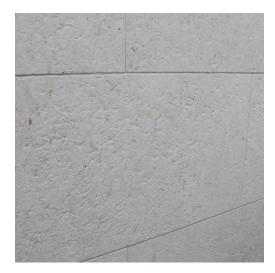

## TRAVERTINE MARBLE OTTOMAN IVORY

Enhanced 800 x 400 x 30mm Pavers

all sizes available: 700 x 350 x 30 Pavers, 800 x 400 x 30 Pavers, 700 x 350 x 30 Bullnose Coping

This off-white travertine marble features a highly detailed veining that includes fossils and varied light/sandy pigmentation. The enhanced finish offers a slight sheen that brings out the detail in the colour and balances this with sporadic indentations that follow the stone's natural veining patterns.