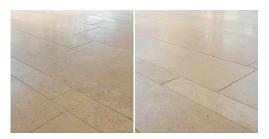

## TRAVERTINE MARBLE SAVANNAH

Enhanced Tumbled 900 x 100/200/300 x 15mm Tiles

**all sizes available:** 900 x 100/200/300 x 15 Tiles, 900 x 300 x 30 1/2 Bullnose Coping, French Pattern Paving

When looking closely at this stones veining, many fossilised elements are revealed. The grey features in the veining combined with the stone's pale biscuit colouring give a sophisticated, raw warmth.

Available in tiles or French pattern paving, this stones can be mixed to differentiate between zones, while still retaining continuity with the same material.