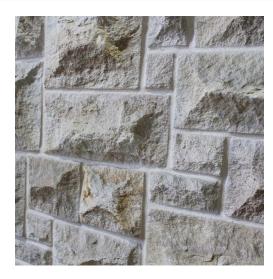

## SANDSTONE SA BASKET RANGE

Rock Face / Pudding Face Random Lengths, 76, 162, 248mm (H) Blocks, nominal 110mm + protrusion

**All sizes available:** Random Lengths, 76, 162, 248mm (H) Veneers, Random Lengths, 76, 162, 248mm (H) Blocks

One of our local South Australian natural stone options, this sandstone comes out of the Adelaide Hills. A coarse grain sandstone, this quarry face option highlights the natural colours that exist in the stone. The protruding shape of this rock face adds a beautiful depth to the texture of this dressed stone.