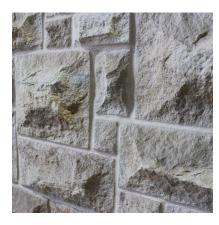

## SANDSTONE SA BASKET RANGE

Rock Face / Pudding Face Random Lengths, 76, 162, 248mm (H) Blocks, nominal 110mm + protrusion

**All sizes available:** Random Lengths, 76, 162, 248mm (H) Veneers, Random Lengths, 76, 162, 248mm (H) Blocks

One of our local South Australian natural stone options, this sandstone comes out of the Adelaide Hills. A coarse grain sandstone, this quarry face option highlights the natural colours that exist in the stone. The protruding shape of this rock face adds a beautiful depth to the texture of this dressed stone.