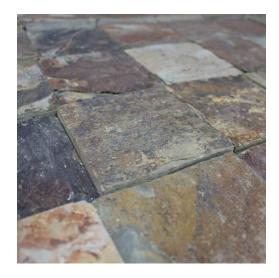

## **BLUESTONE OLD ADELAIDE**

Split Face 100 x 100 x 50 Cobblestones

Timeless, detailed and unique. The autumn tones and rugged finish of these cobbles carries on the tradition of South Australia's heritage buildings making it ideal for projects capturing old world charm. The rich colours in these bluestone cobbles are simply stunning.

These character cobbles are a new arrival at Allstone, unfortunately, we don't have a lot of photos of these beauties yet, but rest assured we'll add some as soon as we have them. We can't wait to see how you use them to add personality and interest into your paving areas.