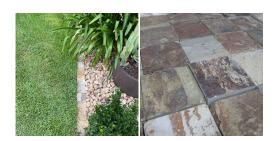

## **BLUESTONE OLD ADELAIDE**

Split Face 100 x 100 x 50 Cobblestones

Timeless, detailed and unique. The autumn tones and rugged finish of these cobbles carries on the tradition of South Australia's heritage buildings making it ideal for projects capturing old world charm. The rich colours in these bluestone cobbles are simply stunning.

These character cobbles are a new arrival at Allstone, unfortunately, we don't have a lot of photos of these beauties yet, but rest assured we'll add some as soon as we have them. We can't wait to see how you use them to add personality and interest into your paving areas.