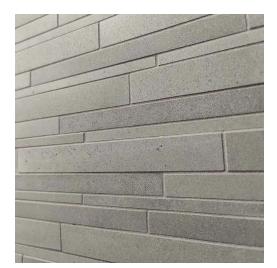

## **BASALT DAWN GREY**

Honed 305 x 300 x 12mm Linear Mosaic Tiles

All sizes available:  $800 \times 200 \times 12$  Tiles,  $800 \times 400 \times 12$ Tiles,  $305 \times 300 \times 12$  Linear Mosaic Tiles,  $305 \times 305 \times 12$ Square Mosaic Tiles

This predominantly charcoal toned basalt has been cut and blended into this linear mosaic format with slight shading variation across each piece. The smaller format effectively adds detail and is on a mesh backing for ease of application. This is particularly suitable for bathrooms or laundry, kitchen or bathroom splash backs.