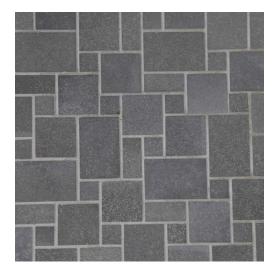

## **BASALT DAWN GREY**

Honed 305 x 305 x 12mm Square Mosaic Tiles

All sizes available:  $800 \times 200 \times 12$  Tiles,  $800 \times 400 \times 12$  Tiles,  $305 \times 300 \times 12$  Linear Mosaic Tiles,  $305 \times 305 \times 12$  Square Mosaic Tiles,

This predominantly charcoal toned basalt has been cut and blended into this square mosaic format with slight shading variation across each piece. The smaller format effectively adds detail and is on a mesh backing for ease of application. This is particularly suitable for bathrooms or laundry, kitchen or bathroom splash backs.